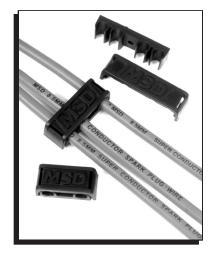

## MSD Pro-Clamp Separator Kit PN 8843

## Parts Included:

- 2 Four wire assemblies
- 2 Three wire assemblies
- 4 Two wire assemblies

The top cover of the MSD Separator easily pries off with a medium size flat screwdriver or even a coin. Each wire fits securely in the grooves then the cover snaps back into place.

There is a mounting hole in each Separator so they can be retained with a screw to a bracket. Note the raised tab on the base that will keep the Separator straight when bolting it in place.

MSD • WWW.MSDPERFORMANCE.COM • (915) 857-5200 • FAX (915) 857-3344 
© 2015 MSD LLC