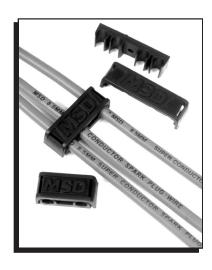

## MSD Pro-Clamp Separator Kit PN 8843

## Parts Included:

- 2 Four wire assemblies
- 2 Three wire assemblies
- 4 Two wire assemblies

The top cover of the MSD Separator easily pries off with a medium size flat screwdriver or even a coin. Each wire fits securely in the grooves then the cover snaps back into place.

There is a mounting hole in each Separator so they can be retained with a screw to a bracket. Note the raised tab on the base that will keep the Separator straight when bolting it in place.